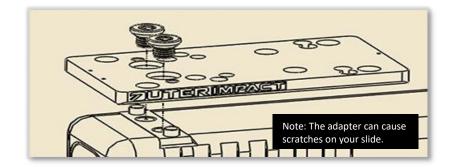

Step 4: Secure sight adapter to dovetail with supplied weaver screws. Torque to 25 in/lb.

WARNING: Failure to follow all installation guidelines including recommended torque specifications can lead to property damage and/or bodily harm

Step 5: Using the screws/pins and the mounting pattern identified, mount the Red Dot sight adapter and torque to 12 in/lbs

| Dot signit adapter and torque to 12 m/ms                                                                                                                                   |                                       |                                          |                                             |  |
|----------------------------------------------------------------------------------------------------------------------------------------------------------------------------|---------------------------------------|------------------------------------------|---------------------------------------------|--|
| Mounting Patterns                                                                                                                                                          | Sight Manufacturer                    | Sight Models                             | Screws Used                                 |  |
| <ul> <li>The RED circles indicate locations for 2 included alignment pins</li> <li>The BLACK circles indicate locations for mounting screws Torque to 12 in/lb.</li> </ul> |                                       |                                          |                                             |  |
| • <u>• • • • • • • • • • • • • • • • • • </u>                                                                                                                              | Vortex<br>Burris<br>UTG<br>TrueGlo    | Viper<br>Fast Fire 3<br>Reflex Micro Dot | M3 x 8                                      |  |
|                                                                                                                                                                            | Burris<br>Doctor<br>Insight<br>Eotech | Fast Fire 2<br>MRDS<br>MRDS              | M3 x 6                                      |  |
|                                                                                                                                                                            | Vortex                                | Venom                                    | M3 x 6                                      |  |
| <b>○</b>                                                                                                                                                                   | Trijicon                              | RMR                                      | #6                                          |  |
|                                                                                                                                                                            | Holosun                               | 407c/507c                                | Additional<br>Screw<br>Purchase<br>Required |  |
| 000000                                                                                                                                                                     | Leupold                               | Delta Point<br>Delta Point Pro           | Sight Supplied Screws<br>work               |  |
| <u></u>                                                                                                                                                                    | Shield                                | RMS                                      | Additional Screw<br>Purchase Required       |  |
| • • • •                                                                                                                                                                    | Vortex<br>Sig Sauer<br>CMORE          | Razor<br>Romeo 3, MAX,<br>XL             | M4                                          |  |
| ( ) Y • ( ) ( ) ( )                                                                                                                                                        |                                       | RTS & STS                                |                                             |  |

Note: The adapter has an intentional curve. This crve will flatten out when mounted.

Utilize liquid thread locker upon final installation of all threaded fasteners