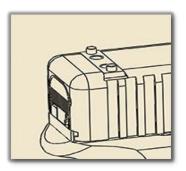

WARNING: Never remove or install components on a gun without ensuring the gun is not loaded and the chamber is clear.

Step 1: Remove existing rear sight from slide

Step 2: Install OUTERIMPACT dovetail onto slide.