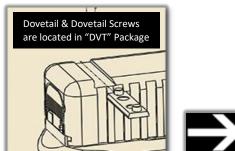

WARNING: Never remove or install components on a gun without ensuring the gun is not loaded and the chamber is clear.

Step 1: Remove existing rear sight from slide

Step 2: Install OUTERIMPACT dovetail onto slide.